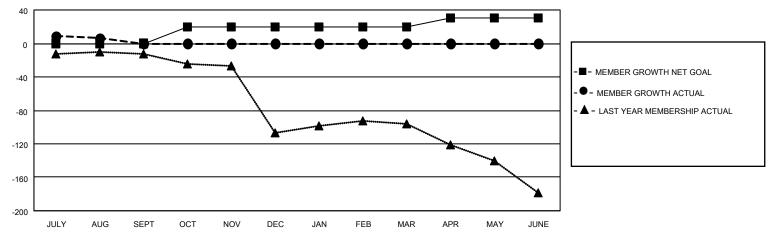

#### GOALS AND ACTUAL MEMBERS CUMULATIVE

| DROPPED CLUBS: 0 |    | 9 CLUBS OF 45 ADDED 1 OR<br>MORE NEW MEMBERS | GENDER DISTRIBUTION                |              |  |
|------------------|----|----------------------------------------------|------------------------------------|--------------|--|
|                  |    | MORE NEW MEMBERS                             | MALE                               | 632 (51.89%) |  |
|                  |    |                                              | FEMALE                             | 586 (48.11%) |  |
| DROPPED MEMBERS  |    |                                              | NON BINARY                         | 0 (0.00%)    |  |
|                  |    |                                              | PREFER NOT TO ANSWER               | 0 (0.00%)    |  |
| DECEASED         | 4  |                                              |                                    |              |  |
| CLUB CANCELLED   | 0  | CLICK HERE FOR CUMULATIVE                    | TOTAL FAMILY UNIT MEMBERS          | 82           |  |
| OTHER            | 6  | MEMBERSHIP DATA                              |                                    |              |  |
| TOTAL            | 10 |                                              | FAMILY MEMBERS PAYING HALF DUES 43 |              |  |
|                  |    |                                              |                                    |              |  |